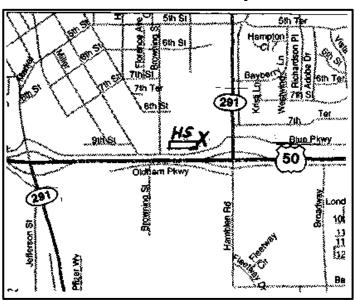

## Lee's Summit High School Field House

**400 SE Blue Parkway** 

"X" marks the spot where you can catch up with dozens of your old schoolmates from 50 years ago or more—at the school in the R7 school district from which we graduated—Lee's Summit High School, 400 SE Blue Parkway.